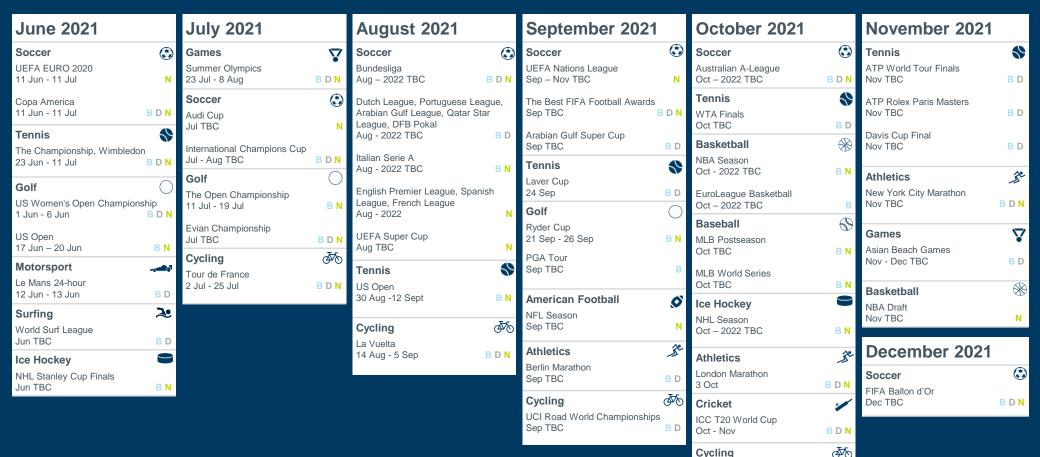

| April 2021                                      |     |
|-------------------------------------------------|-----|
| Soccer                                          | 9   |
| AFC Cup<br>7 Apr – 26 Nov B I                   | D   |
| AFC Champions League<br>7 Apr - 27 Nov B        |     |
| MLS Season<br>19 Apr - 7 Nov                    |     |
| Tennis                                          |     |
| Fed Cup Final 13 Apr - 18 Apr B D I             | N   |
| Golf                                            |     |
| The Masters 9 Apr - 13 Apr B                    | V   |
| Motorsport                                      | 7   |
| World Touring Car Cup<br>Apr TBC B I            | D . |
| Athletics                                       | e   |
| Boston Marathon<br>19 Apr B D N                 | ۱   |
| American Football                               | >   |
| NFL Draft<br>29 Apr - 1 May                     |     |
| Baseball                                        | 9   |
| MLB Season<br>1 Apr - 3 Nov B                   | ,   |
| Rowing                                          | >   |
| European Rowing Championships<br>9 Apr - 11 Apr | В   |
| World Rowing Cup<br>30 Apr                      | 3   |
|                                                 |     |

| May 2021                                                   |            |
|------------------------------------------------------------|------------|
| Soccer                                                     |            |
| FA Cup Final<br>15 May B                                   | D N        |
| UEFA Women's Champions Leag<br>Final<br>16 May             | ue<br>N    |
| UEFA Europa League Final<br>26 May                         | N          |
| UEFA Champions League Final<br>29 May                      | N          |
| English Premier League Transfer<br>Window<br>May - Aug TBC | N          |
| Tennis                                                     | *          |
| French Open<br>23 May - 6 Jun B                            | D N        |
| Golf                                                       |            |
| PGA Championship<br>20 May - 23 May                        | B D        |
| Motorsport                                                 |            |
| FIM Superbike World Championsh<br>8 May – Nov              | nip<br>B D |
| MXGP<br>23 May - 26 Sep                                    | B D        |
| Basketball                                                 | 8          |
| NBA Playoffs<br>22 May – Jul                               | BN         |
| Cycling                                                    | ₫⁄0        |
| Giro d'Italia<br>8 May - 30 May                            | D N        |
| UCI BMX World Championships<br>25 May - 30 May             | B D        |
| Ice Hockey                                                 | 9          |

**NHL Playoffs** 

BN

May - July

Please note: Events are subject to change due to COVID-19. Sign up for our planning emails to keep updated.

Contact our 24-hour Sports News Desk for detailed information about our coverage