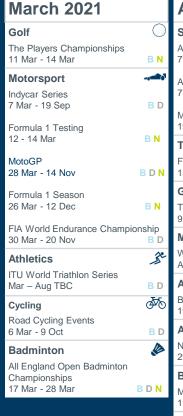

## January 2021 **Tennis** ATP World Tour: 250, 500 and 1000 4 Jan - 28 Nov WTA Tour 5 Jan - TBC B D Golf European Tour and LGPA Tour 21 Jan - 21 Nov B D Motorsport Dakar Rally 3 Jan - 15 Jan B<sub>D</sub> Formula E 16 Jan - 27 Feb B<sub>D</sub>

Cycling

19 Jan

**UCI** World Tour

**UCI Cyclo-Cross** 

₫⁄⁄

B D

|   | 3 Jan - 24 Jan                        | B D    |
|---|---------------------------------------|--------|
|   | Winter Sports                         | 1      |
|   | FIS Events<br>1 Jan - 28 Mar          | B D    |
| 1 | Badminton                             | A      |
|   | BWF Badminton World Tour Fina         |        |
|   | 27 Jan - 31 Jan                       | B D    |
|   | Squash                                | A      |
|   | PSA World Tour                        |        |
|   | 6 Jan19 Dec                           | B D    |
|   | Bizarre & Extreme Events:             | Y      |
| Ī | Cheese Rolling, Red Bull Air Rac etc. | e ′•`` |
|   | Jan - Dec                             | B D    |

| February 2021                                            | N               |
|----------------------------------------------------------|-----------------|
| Soccer                                                   | G               |
| FIFA Club World Cup<br>1 -11 Feb B D N                   | Th<br>11        |
| SheBelieves Cup<br>18 - 24 Feb B                         | Mo<br>Inc       |
| Copa Libertadores<br>23 Feb - 20 Nov N                   | Fo<br>12        |
| J.League Season<br>26 Feb – 4 Dec B D                    | Mc              |
| Tennis ATP Cup 2 Feb - 7 Feb B D                         | Fo<br>26        |
| 2 Feb - 7 Feb B D  Australian Open 10 Feb - 22 Feb B D N | FI/<br>30       |
| Motorsport FIA World Rally Championship                  | At<br>ITU<br>Ma |
| 26 Feb – 11 Nov B D N                                    | Су              |
| American Football Super Bowl LV                          | Ro<br>6 M       |
| 7 Feb N                                                  | Ва              |
| Baseball 💮                                               | All             |
| MLB Spring Training<br>28 Feb - 30 Mar B N               | Ch<br>17        |
| Cricket                                                  |                 |
| Pakistan Super League<br>20 Feb - 23 Mar B D             |                 |